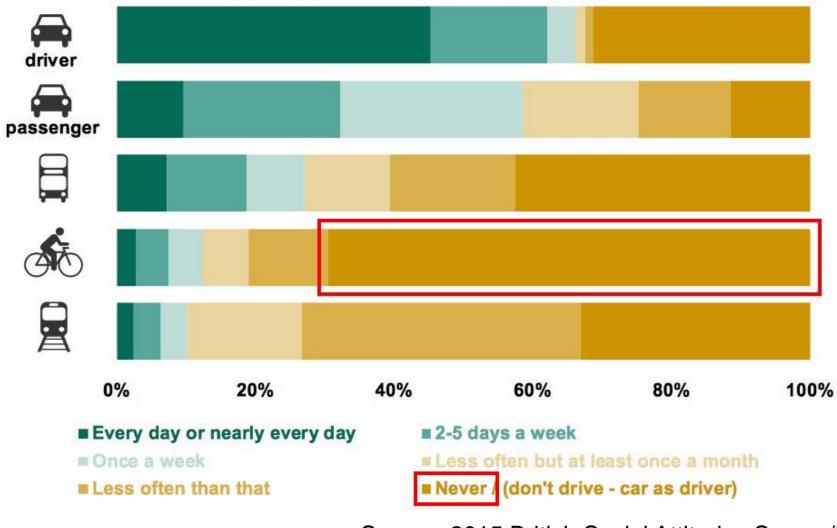

#### Chart 1: Frequency of travel by mode [ATT0301 - ATT0305]

Source: 2015 British Social Attitudes Survey/DfT

## minority?

Chart 1: Frequency of travel by mode [ATT0301 - ATT0305]

Source: 2015 British Social Attitudes Survey/DfT