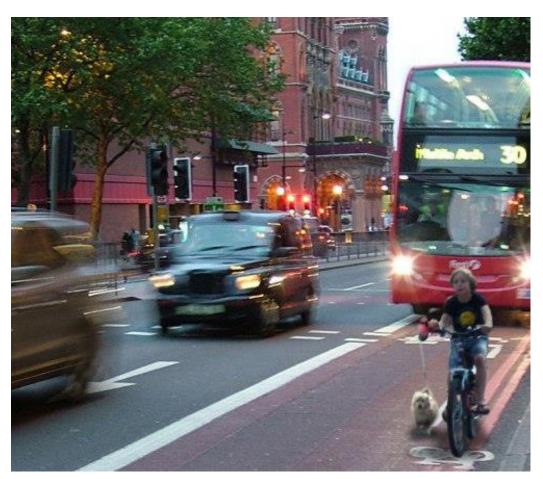

## minority?

'invisible' cycling -

- cycling in parks
- cycling on pavements, or in pedestrianised space
- cycling (literally) at the margins