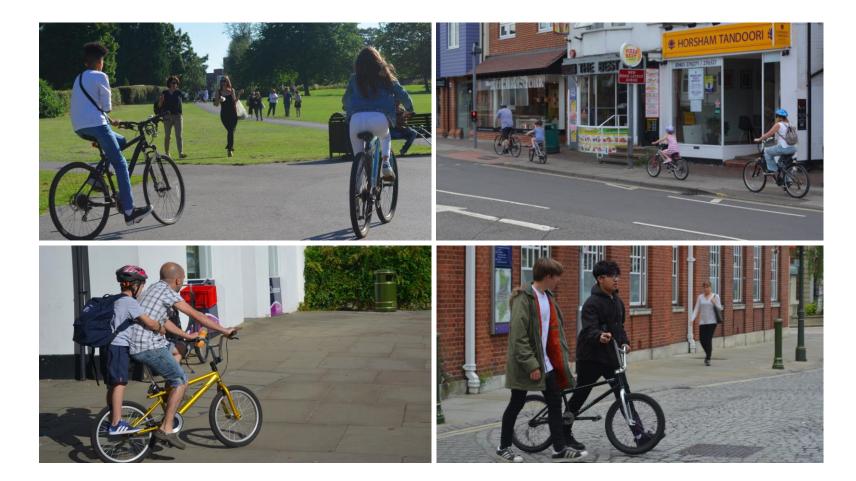

## minority?

'invisible' cycling -

- cycling in parks
- cycling on pavements, or in pedestrianised space
- cycling (literally) at the margins

#### 'Closed Road' events

'invisible' cycling -

- cycling in parks
- cycling on pavements, or in pedestrianised space
- cycling (literally) at the margins

# The environment has to be good enough

'invisible' cycling –

- cycling in parks
- cycling on pavements, or in pedestrianised space
- cycling (literally) at the margins

### Insert Loved One Here

'invisible' cycling -

- cycling in parks
- cycling on pavements, or in pedestrianised space
- cycling (literally) at the margins