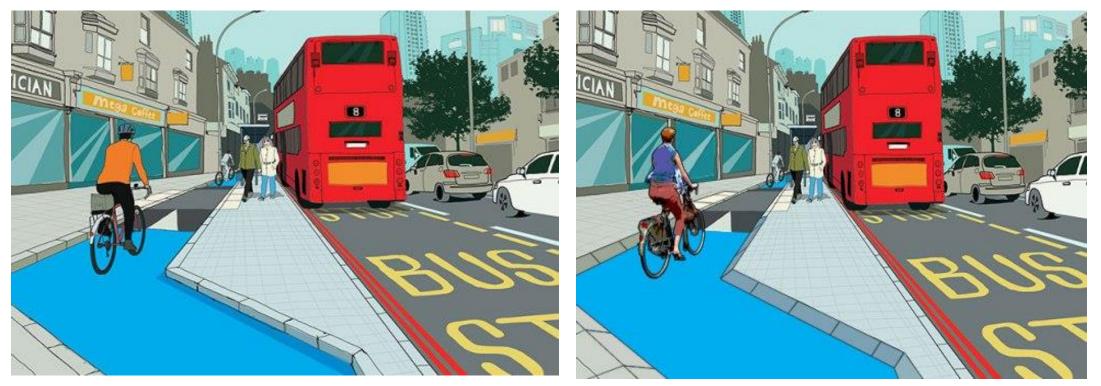

"Bus lanes form an important part of cycle route networks. They are often placed on primary transport routes, providing cyclists with direct routes to town centres and other important destinations. Bus lanes are generally popular with cyclists."

*'Cycling Infrastructure Design' LTN 2/08 - Department for Transport* 

Credit: @AlternativeDfT

'Cyclists' are frequently a narrow stereotype – not children, not the elderly, not the frail or infirm, not disabled.