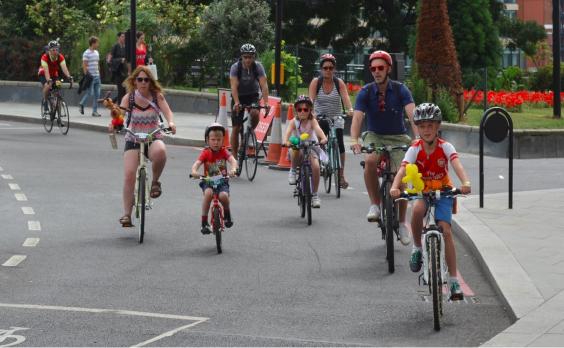

her important destinations. Bus lanes are generally popular with cyclists."

*'Cycling Infrastructure Design' LTN 2/08 - Department for Transport* 



Credit: @AlternativeDfT



'Cyclists' are frequently a narrow stereotype – not children, not the elderly, not the frail or infirm, not disabled.

Cyclists are 'them' not 'us'.

## Imagery



Visualisations matter!

Is this going to make the public more, or less, likely to support a design proposal?



Credit: Peterborough City Council







Credit: Transport for London

Credit: @AlternativeDfT







Credit: Transport for London



#### Imagery





Credit: Transport for London









Credit: Enfield Council







Credit: Hampshire County Council

Credit: Warwickshire County Council





#### 'For cyclists'



#### 'For people cycling'



## Language



Is 'Superhighway' helpful branding?

"We will offer two clear kinds of branded route: high capacity Superhighways, mostly on main roads, for fast commuters, and slightly slower but still direct Quietways on pleasant, low-traffic side streets for those wanting a more relaxed journey."

There will be greatly-improved fast routes on busy roads for cyclists in a hurry. And there will be direct, continuous, quieter routes on side streets for new cyclists, cautious cyclists and all sorts of other people who would rather take it more slowly.

Mayor's Vision for Cycling, 2013

### Language



This is a problem even in the Netherlands too!

The F59 Fietssnelweg (fast cycle route) runs "through Geffen, where the village council had opposed to the route from being built in their vill