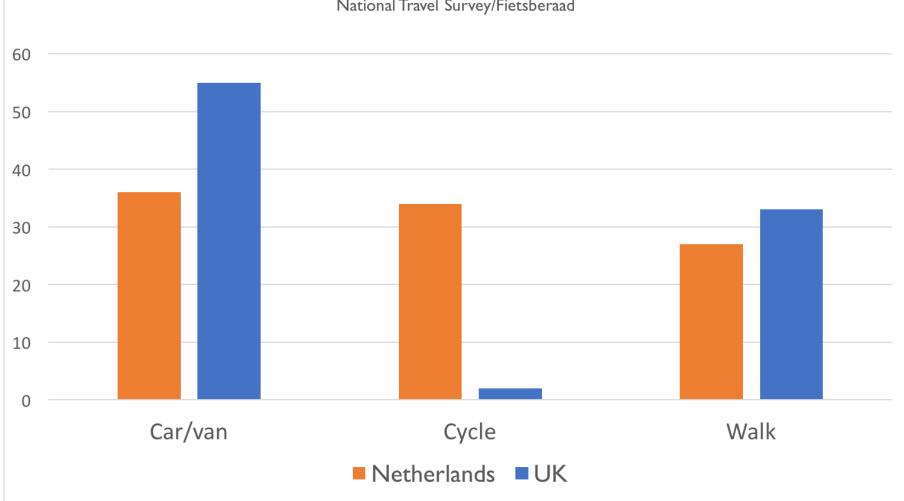

#### Percentage of all trips under 7.5km (5 miles)

National Travel Survey/Fietsberaad

G