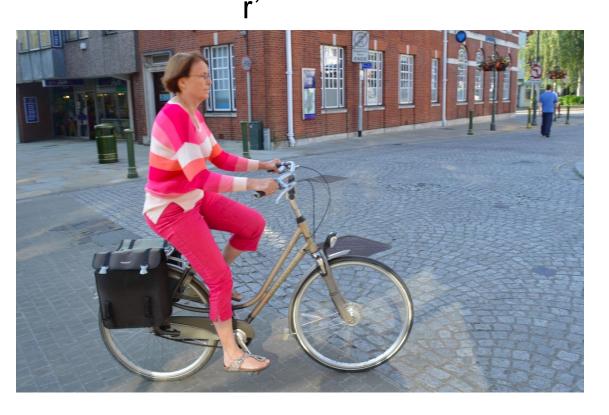

#### Cycle trips per year by age and gender, England 2013-15

'Wielrenner'

'Fietse

"We are particularly concerned about the impact on patients and carers, especially the elderly, disabled, and families with children in buggies and wheelchairs coming to Evelina London Children's STA DSp itakbr," chairman of Guy's and St Thomas's NHS trust