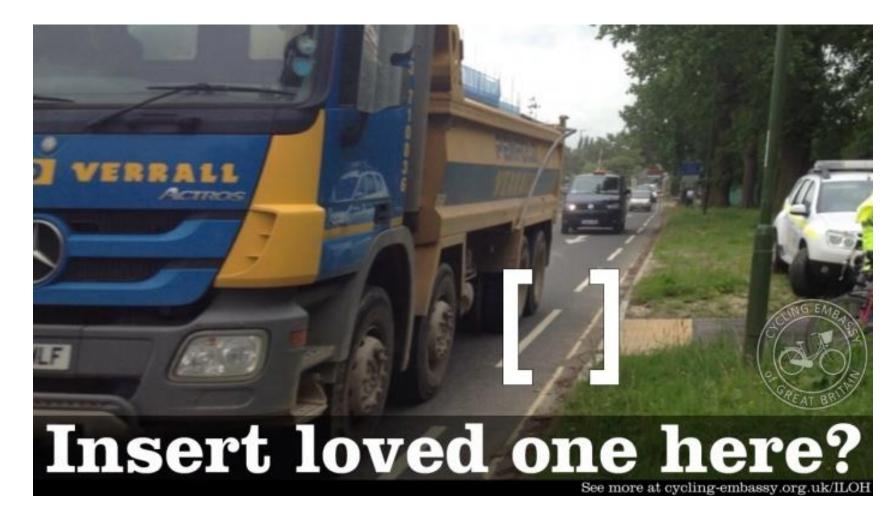

### Insert Loved One Here

'invisible' cycling -

- cycling in parks
- cycling on pavements, or in pedestrianised space
- cycling (literally) at the margins