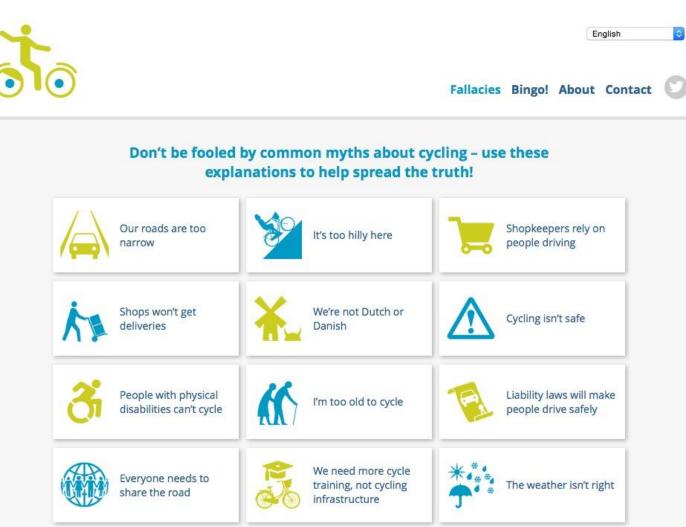

nd Se |         |

Crime rate per

Source: TfL Travel in London Report 8

Adults who cycle at

## minority?





'invisible' cycling -

- cycling in parks
- cycling on pavements, or in pedestrianised space
- cycling (literally) at the margins





### Not just for the fit and





#### 'Closed Road' events





'invisible' cycling -

- cycling in parks
- cycling on pavements, or in pedestrianised space
- cycling (literally) at the margins

# The environment has to be good enough



'invisible' cycling –

- cycling in parks
- cycling on pavements, or in pedestrianised space
- cycling (literally) at the margins



### Insert Loved One Here





'invisible' cycling -

- cycling in parks
- cycling on pavements, or in pedestrianised space
- cycling (literally) at the margins

## Myth busting!