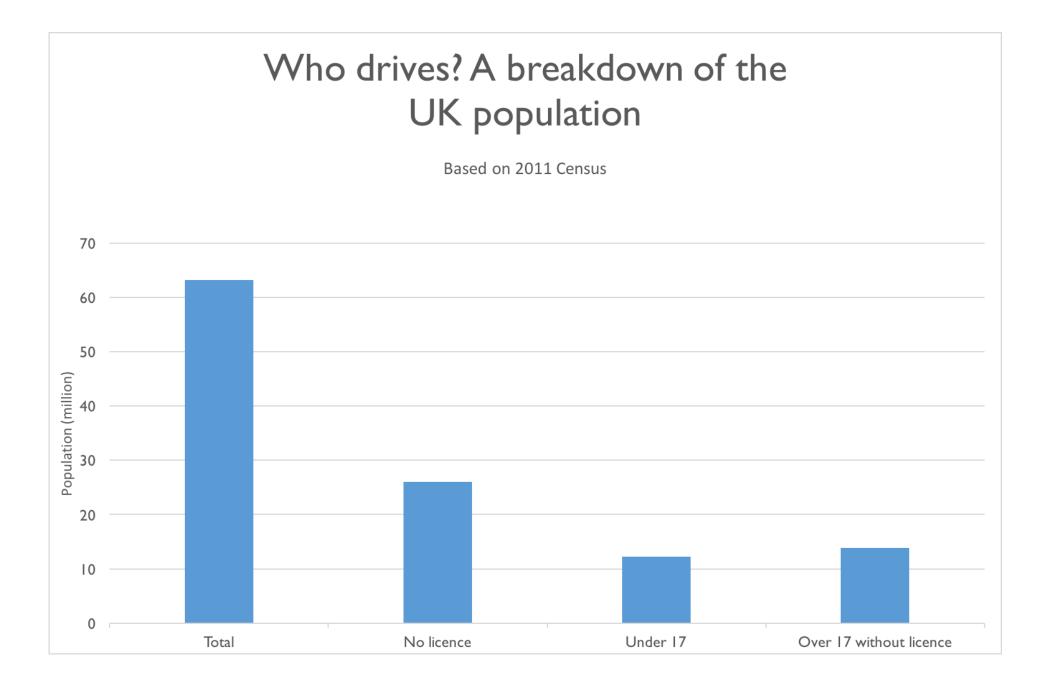

#### Ale we a minority?

| CLI | NG E | MBA        |    |
|-----|------|------------|----|
| Č   |      | - Xe       | ζ. |
| 0   |      | $\bigcirc$ | 2  |
| GR  | EAT  | BRITA      | 7  |

| Borough/area       | Crime rate per<br>1,000 population |         | least once a month<br>(%)                                                                                                                                                                                                                                                                                                                                                                                                                                                                                                                                                                                                                                                                                                                                                                                                                                                                                                                                                                                                                                                                                                                                                                                                                                                                                                                                                                                                                                                                                                                                                                                                                                                                                                                                                                                                                                                                                                                                                                                                                                                                                                      |         |
|--------------------|------------------------------------|---------|--------------------------------------------------------------------------------------------------------------------------------------------------------------------------------------------------------------------------------------------------------------------------------------------------------------------------------------------------------------------------------------------------------------------------------------------------------------------------------------------------------------------------------------------------------------------------------------------------------------------------------------------------------------------------------------------------------------------------------------------------------------------------------------------------------------------------------------------------------------------------------------------------------------------------------------------------------------------------------------------------------------------------------------------------------------------------------------------------------------------------------------------------------------------------------------------------------------------------------------------------------------------------------------------------------------------------------------------------------------------------------------------------------------------------------------------------------------------------------------------------------------------------------------------------------------------------------------------------------------------------------------------------------------------------------------------------------------------------------------------------------------------------------------------------------------------------------------------------------------------------------------------------------------------------------------------------------------------------------------------------------------------------------------------------------------------------------------------------------------------------------|---------|
|                    | 2012/13<br>-1                      | 2014/15 | 2010/11<br>-2                                                                                                                                                                                                                                                                                                                                                                                                                                                                                                                                                                                                                                                                                                                                                                                                                                                                                                                                                                                                                                                                                                                                                                                                                                                                                                                                                                                                                                                                                                                                                                                                                                                                                                                                                                                                                                                                                                                                                                                                                                                                                                                  | 2013/14 |
| Barking & Dagenham | 92.2                               | 83.4    | 9.0                                                                                                                                                                                                                                                                                                                                                                                                                                                                                                                                                                                                                                                                                                                                                                                                                                                                                                                                                                                                                                                                                                                                                                                                                                                                                                                                                                                                                                                                                                                                                                                                                                                                                                                                                                                                                                                                                                                                                                                                                                                                                                                            | 6.5     |
| Greenwich          | 82.5                               | 79.4    | 14.0                                                                                                                                                                                                                                                                                                                                                                                                                                                                                                                                                                                                                                                                                                                                                                                                                                                                                                                                                                                                                                                                                                                                                                                                                                                                                                                                                                                                                                                                                                                                                                                                                                                                                                                                                                                                                                                                                                                                                                                                                                                                                                                           | 11.6    |
| Hackney            | 112.2                              | 99.6    | 22.0                                                                                                                                                                                                                                                                                                                                                                                                                                                                                                                                                                                                                                                                                                                                                                                                                                                                                                                                                                                                                                                                                                                                                                                                                                                                                                                                                                                                                                                                                                                                                                                                                                                                                                                                                                                                                                                                                                                                                                                                                                                                                                                           | 24.1    |
| Newham             | 102                                | 90.8    | 11.0                                                                                                                                                                                                                                                                                                                                                                                                                                                                                                                                                                                                                                                                                                                                                                                                                                                                                                                                                                                                                                                                                                                                                                                                                                                                                                                                                                                                                                                                                                                                                                                                                                                                                                                                                                                                                                                                                                                                                                                                                                                                                                                           | 7.1     |
| Tower Hamlets      | 113.4                              | 99.9    | 15.0                                                                                                                                                                                                                                                                                                                                                                                                                                                                                                                                                                                                                                                                                                                                                                                                                                                                                                                                                                                                                                                                                                                                                                                                                                                                                                                                                                                                                                                                                                                                                                                                                                                                                                                                                                                                                                                                                                                                                                                                                                                                                                                           | 19.3    |
| Waltham Forest     | 94.1                               | 78.0    | 11.0                                                                                                                                                                                                                                                                                                                                                                                                                                                                                                                                                                                                                                                                                                                                                                                                                                                                                                                                                                                                                                                                                                                                                                                                                                                                                                                                                                                                                                                                                                                                                                                                                                                                                                                                                                                                                                                                                                                                                                                                                                                                                                                           | 12.8    |
| Inner London       | 121.7                              | 106.4   | 18.4                                                                                                                                                                                                                                                                                                                                                                                                                                                                                                                                                                                                                                                                                                                                                                                                                                                                                                                                                                                                                                                                                                                                                                                                                                                                                                                                                                                                                                                                                                                                                                                                                                                                                                                                                                                                                                                                                                                                                                                                                                                                                                                           | 17.5    |
| Outer London       | 75.7                               | 69.4    | 12.7                                                                                                                                                                                                                                                                                                                                                                                                                                                                                                                                                                                                                                                                                                                                                                                                                                                                                                                                                                                                                                                                                                                                                                                                                                                                                                                                                                                                                                                                                                                                                                                                                                                                                                                                                                                                                                                                                                                                                                                                                                                                                                                           | 12.7    |
| Greater London     | 93.9                               | 84.0    | 16.0                                                                                                                                                                                                                                                                                                                                                                                                                                                                                                                                                                                                                                                                                                                                                                                                                                                                                                                                                                                                                                                                                                                                                                                                                                                                                                                                                                                                                                                                                                                                                                                                                                                                                                                                                                                                                                                                                                                                                                                                                                                                                                                           | 14.2    |
|                    |                                    |         | Second Se |         |

Crime rate per

Source: TfL Travel in London Report 8

Adults who cycle at