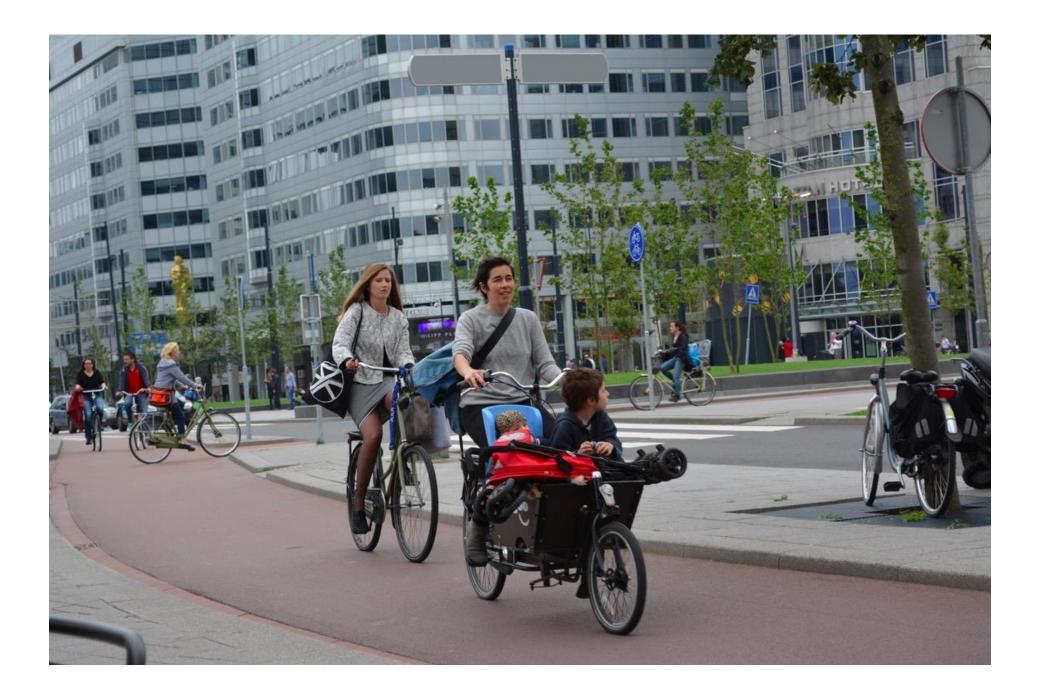

#### Percentage of all trips under 7.5km (5 miles)

National Travel Survey/Fietsberaad



G

#### Chart 1: Frequency of travel by mode [ATT0301 - ATT0305]





Source: 2015 British Social Attitudes Survey/DfT



#### Cycle trips per year by age and gender, England 2013-15



















'Wielrenner'





'Fietse



"We are particularly concerned about the impact on patients and carers, especially the elderly, disabled, and families with children in buggies and wheelchairs coming to Evelina London Children's STA DSp itakbr," chairman of Guy's and St Thomas's NHS trust









"We welcome improvements for cyclists, but not as part of some ill-conceived plan leading to a marked deterioration of safety for other users of the area's roads, in particular school children."

School response to proposed cycle scheme, Newcastle-upon-Tyne



"Why should cyclists get preferential treatment? What about the very young, the elderly, and the disabled, people who may not want to, or be able to cycle?

Journalist Janet Street Porter, BBC Daily Politics



'Barriers have be