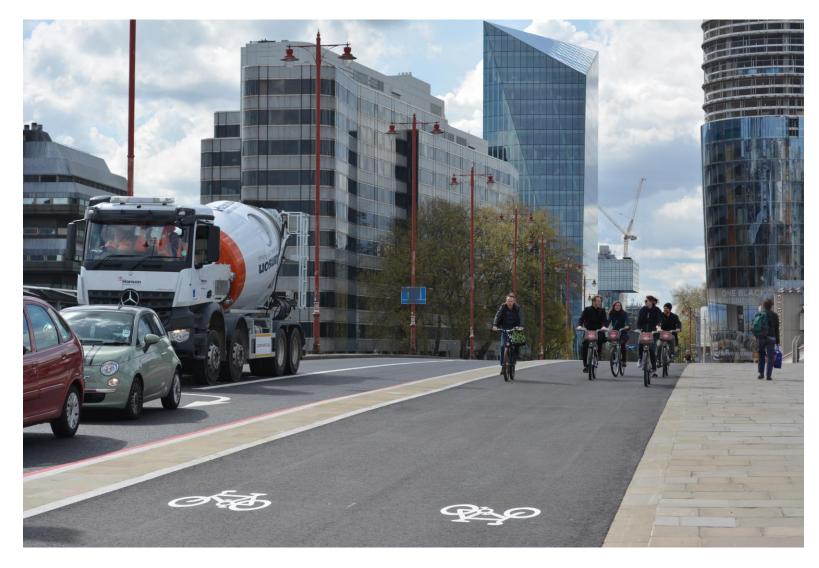

"Bus lanes form an important part of cycle route networks. They are often placed on primary transport routes, providing cyclists with direct routes to town centres and other important destinations. Bus lanes are generally popular with cyclists."