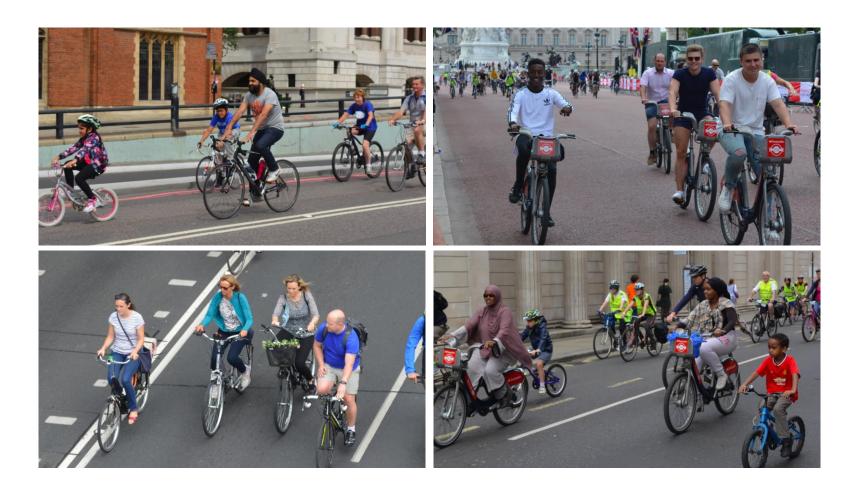

#### 'Closed Road' events

'invisible' cycling -

- cycling in parks
- cycling on pavements, or in pedestrianised space
- cycling (literally) at the margins

### Not just for the fit and