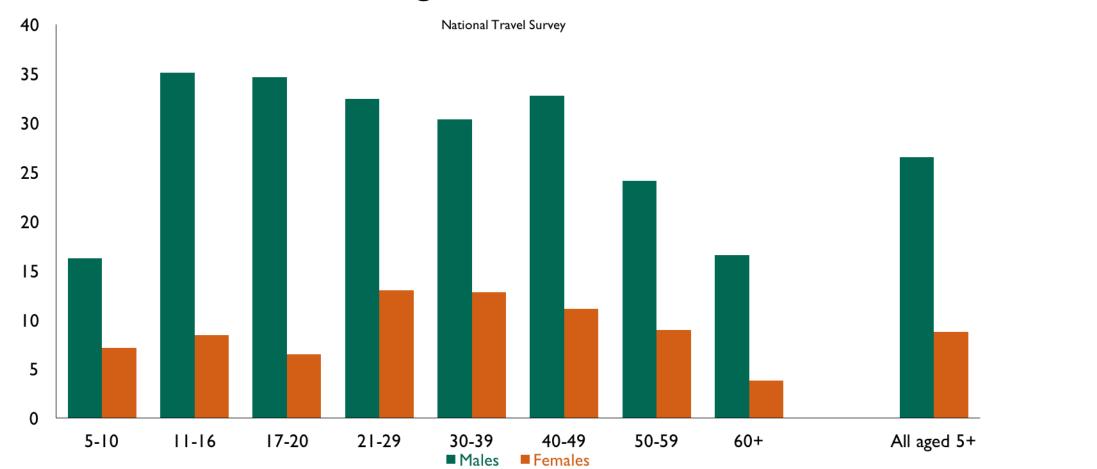

#### Cycle trips per year by age and gender, England 2013-15

'Wielrenner'

'Fietse

"We are particularly concerned about the impact on patients and carers, especially the elderly, disabled, and families with children in buggies and wheelchairs coming to Evelina London Children's STA DSp itakbr," chairman of Guy's and St Thomas's NHS trust