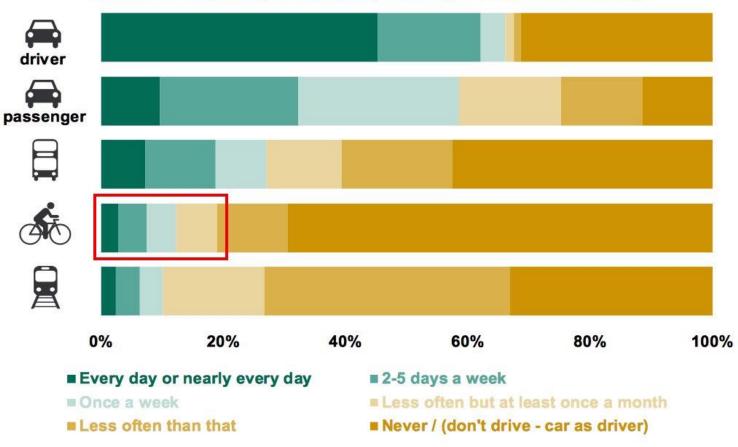

#### Chart 1: Frequency of travel by mode [ATT0301 - ATT0305]

Source: 2015 British Social Attitudes Survey/DfT

## minority?

Chart 1: Frequency of travel by mode [ATT0301 - ATT0305]

Source: 2015 British Social Attitudes Survey/DfT