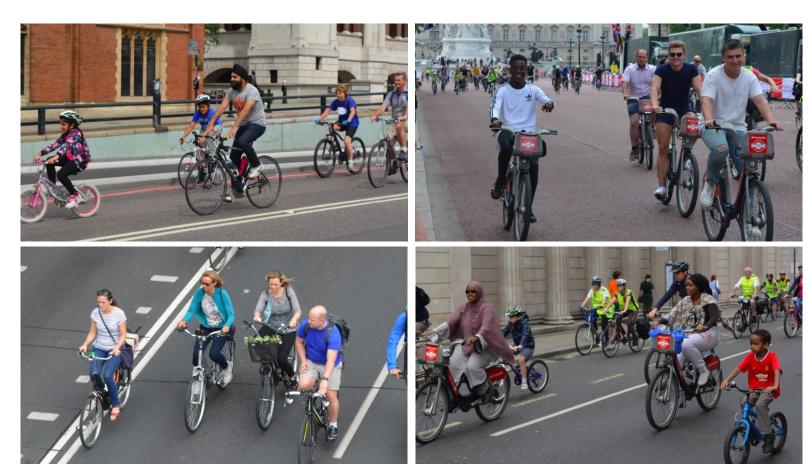

#### 'Closed Road' events

'invisible' cycling -

- cycling in parks
- cycling on pavements, or in pedestrianised space
- cycling (literally) at the margins

### Not just for the fit and