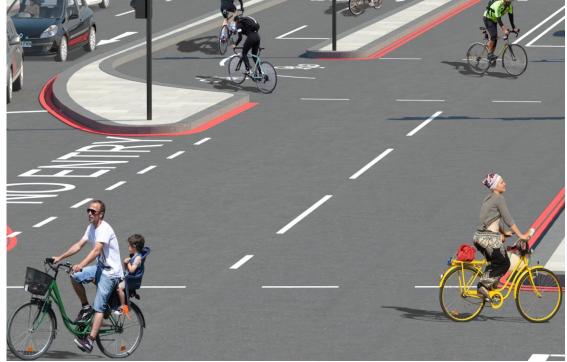

## minority?

'invisible' cycling -

- cycling in parks
- cycling on pavements, or in pedestrianised space
- cycling (literally) at the margins

#### 'Closed Road' events

'invisible' cycling -

- cycling in parks
- cycling on pavements, or in pedestrianised space
- cycling (literally) at the margins

# The environment has to be good enough

'invisible' cycling –

- cycling in parks
- cycling on pavements, or in pedestrianised space
- cycling (literally) at the margins

### Insert Loved One Here

'invisible' cycling -

- cycling in parks
- cycling on pavements, or in pedestrianised space
- cycling (literally) at the margins