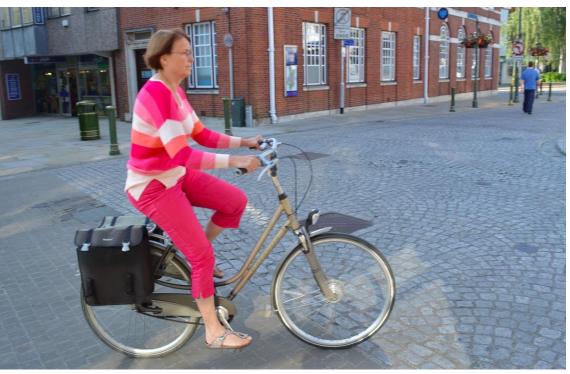

#### Cycle trips per year by age and gender, England 2013-15

'Wielrenner'

'Fietse

"We are particularly concerned about the impact on patients and carers, especially the elderly, disabled, and families with children in buggies and wheelchairs coming to Evelina London Children's STA DSp itakbr," chairman of Guy's and St Thomas's NHS trust