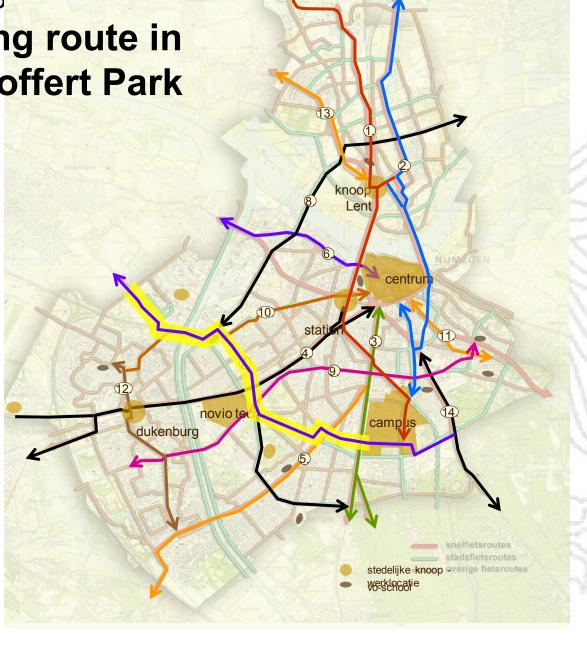

ways, other connections)
- Cycle-friendly traffic lights
- Bicycle parking
- Health

Jijmegen

- Multi-modality
- Promotion, information, rewardings

### Vijmegen

### Network of super cycling highways

- Cyclists don't want to inhale the emissions from cars
- Also every day cyclists want an enjoyable route
- If possible, we separate bikelanes from heavy cartraffic
- If not possible, we try to reduce the speed





#### Free of car traffic, attractive route



# ijmegen Recognizable (RijnWaalPad)



Gemeente Nijmegen

## Nijmegen If separate bikelanes are not possible: cyclestreet





## Nijmegen East: creating larger residential areas (50 $\rightarrow$ 30 km/h)



Jijmegen

## A clearer structure for cars and bicycles in Nijmegen East





### Nijmeg Cycling route in the Goffert Park









### Concerns:

- Safety of pedestrians and bicyclists
- Reduction of recreational qualities
- Increase of number of mopeds

### **Solutions:**

- Survey among cyclists and pedestrians
- Meetings with all stakeholders
- No trees were removed

<mark>≥ N</mark>ijmegen

## The result: a pleasant route that is used for leisure and everyday cycling



**Gemeente Nijmegen**