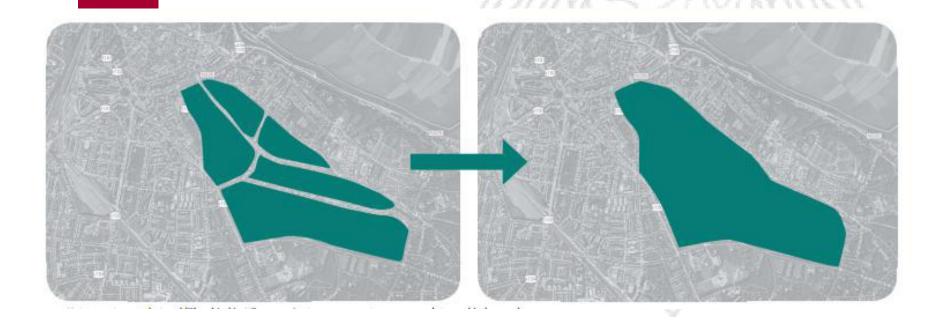

### Nijmeg Cycling route in the Goffert Park

### Concerns:

- Safety of pedestrians and bicyclists
- Reduction of recreational qualities
- Increase of number of mopeds

### **Solutions:**

- Survey among cyclists and pedestrians
- Meetings with all stakeholders
- No trees were removed

<mark>≥ N</mark>ijmegen

## The result: a pleasant route that is used for leisure and everyday cycling

**Gemeente Nijmegen**