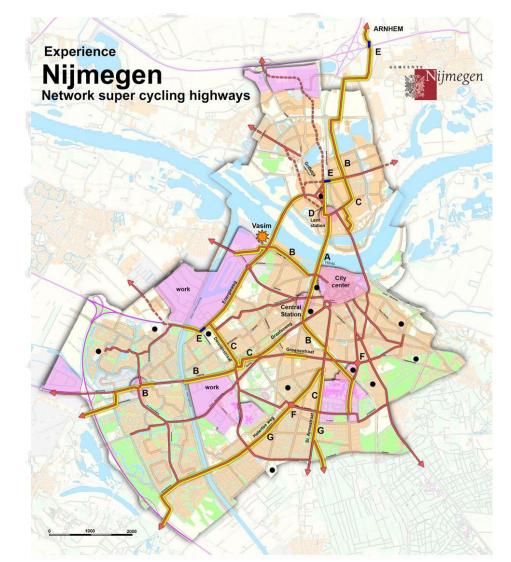

### Network of super cycling highways

- Cyclists don't want to inhale the emissions from cars
- Also every day cyclists want an enjoyable route
- If possible, we separate bikelanes from heavy cartraffic
- If not possible, we try to reduce the speed