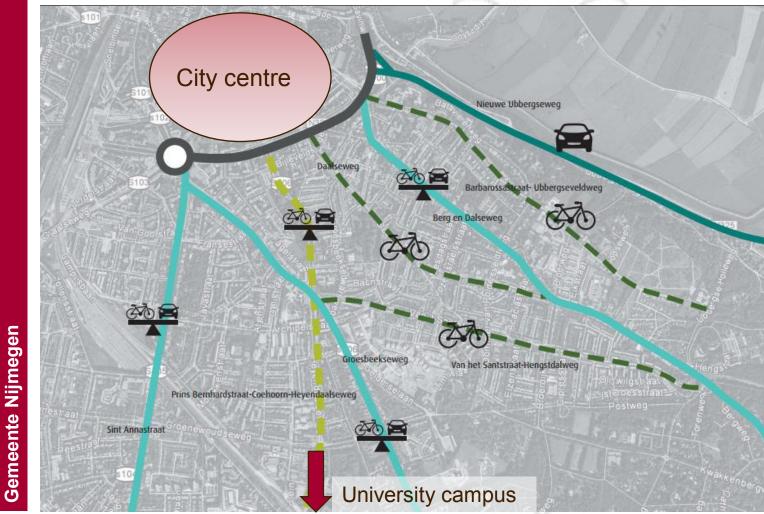

## Nijmegen East: creating larger residential areas (50 $\rightarrow$ 30 km/h)

Jijmegen

## A clearer structure for cars and bicycles in Nijmegen East