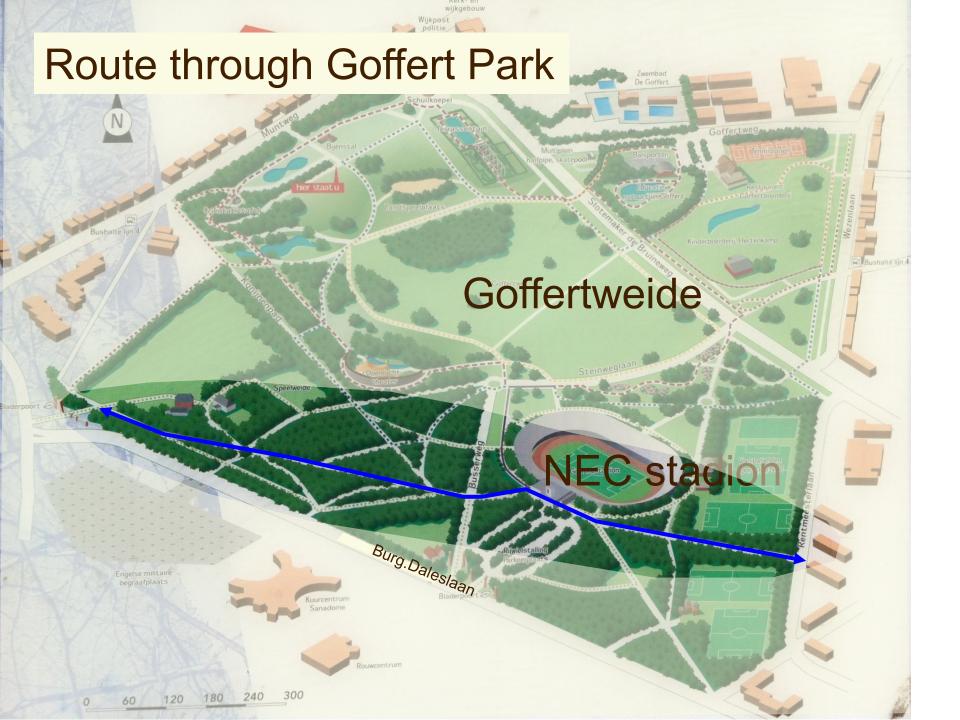

### Nijmeg Cycling route in the Goffert Park

### Concerns:

- Safety of pedestrians and bicyclists
- Reduction of recreational qualities
- Increase of number of mopeds

### **Solutions:**

- Survey among cyclists and pedestrians
- Meetings with all stakeholders
- No trees were removed

<mark>≥ N</mark>ijmegen

## The result: a pleasant route that is used for leisure and everyday cycling

**Gemeente Nijmegen**