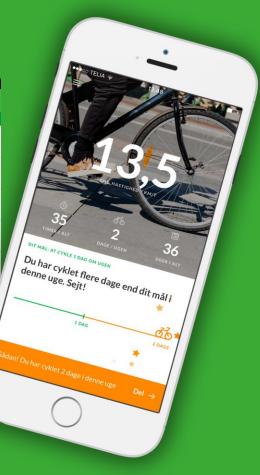

### **Personal: Go Cycling app**

sådan! Du har cyklet 2 dage i denne I<sup>ge.</sup> Tillykke! Du har nået dit mål og cyklet 2 dage i denne uge.

Ok - tak for info