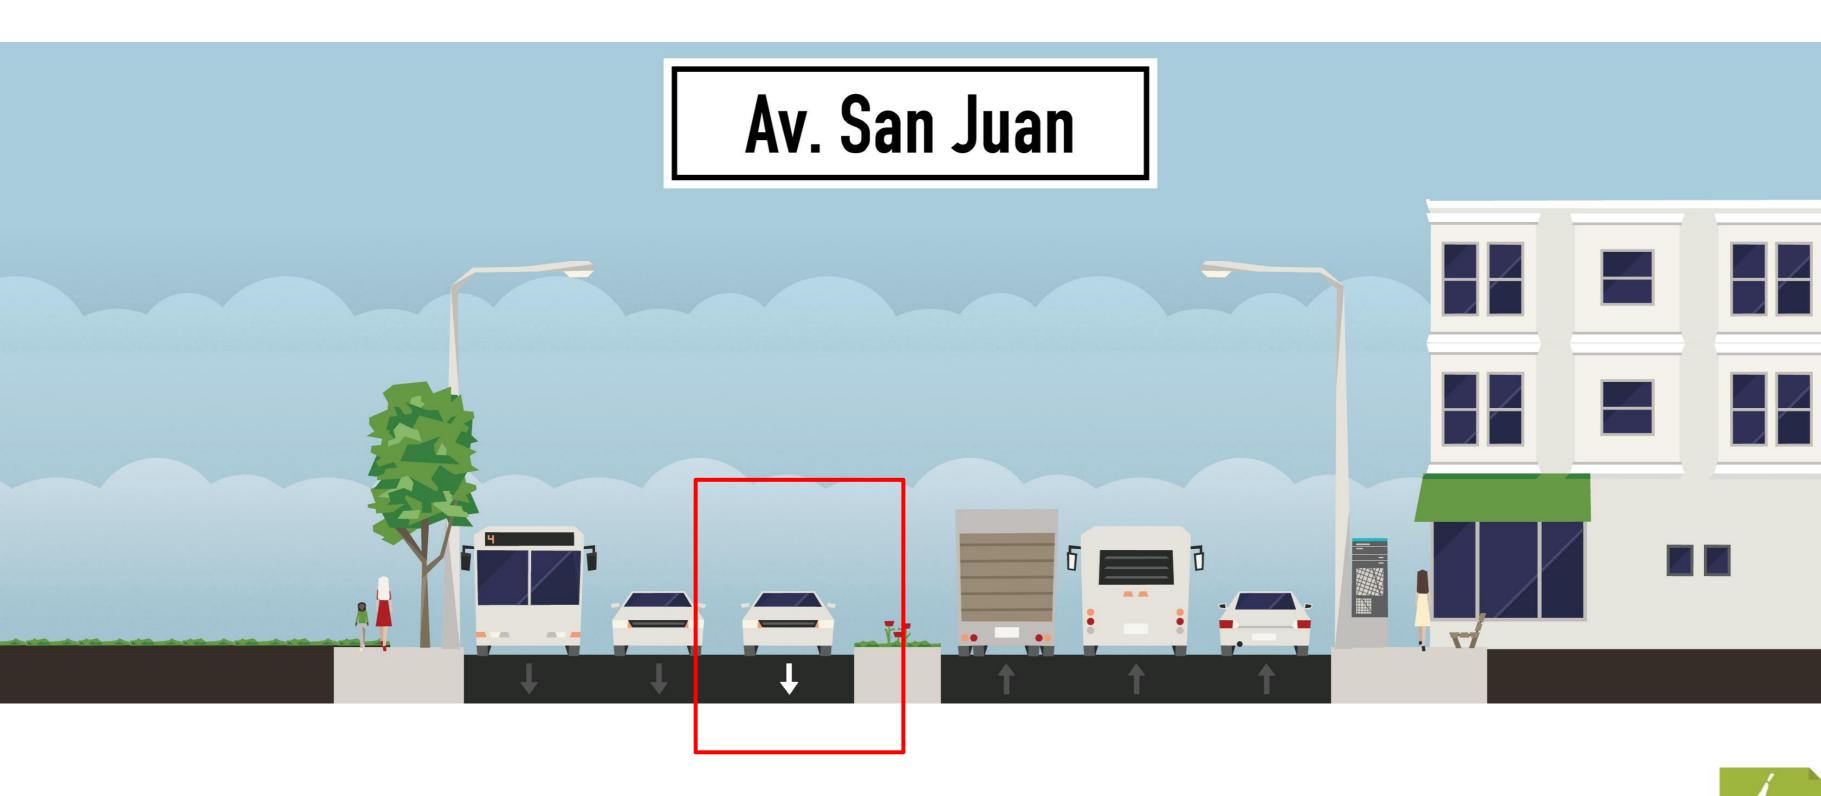

## Medellín Safe Route





# Medellin pilot project for WUF and beyond...?



- Integration: governmental agencies, private sector
- Participation: community painting and expressions
- Equity: road space allocation
- Employment: planter manufacturers
- Inclusion:
- Cobenefits: health, road safety

#### = Safe Route to WUF











#### Before





### Proposed











































N@HABITAT













**UN@HABITAT** 





























































































































#### Impacto de ruta segura en viajes









#### Impacts and Estimates

- 1 ton CO2 reduction during WUF week
- Increased equity from road space reallocation
- Private sector involvement (bike parking)
- Volunteers everywhere (Despacio, AMVA, citizens)
- Integration of governmental agencies
- Generation of employment (planters, flowers)