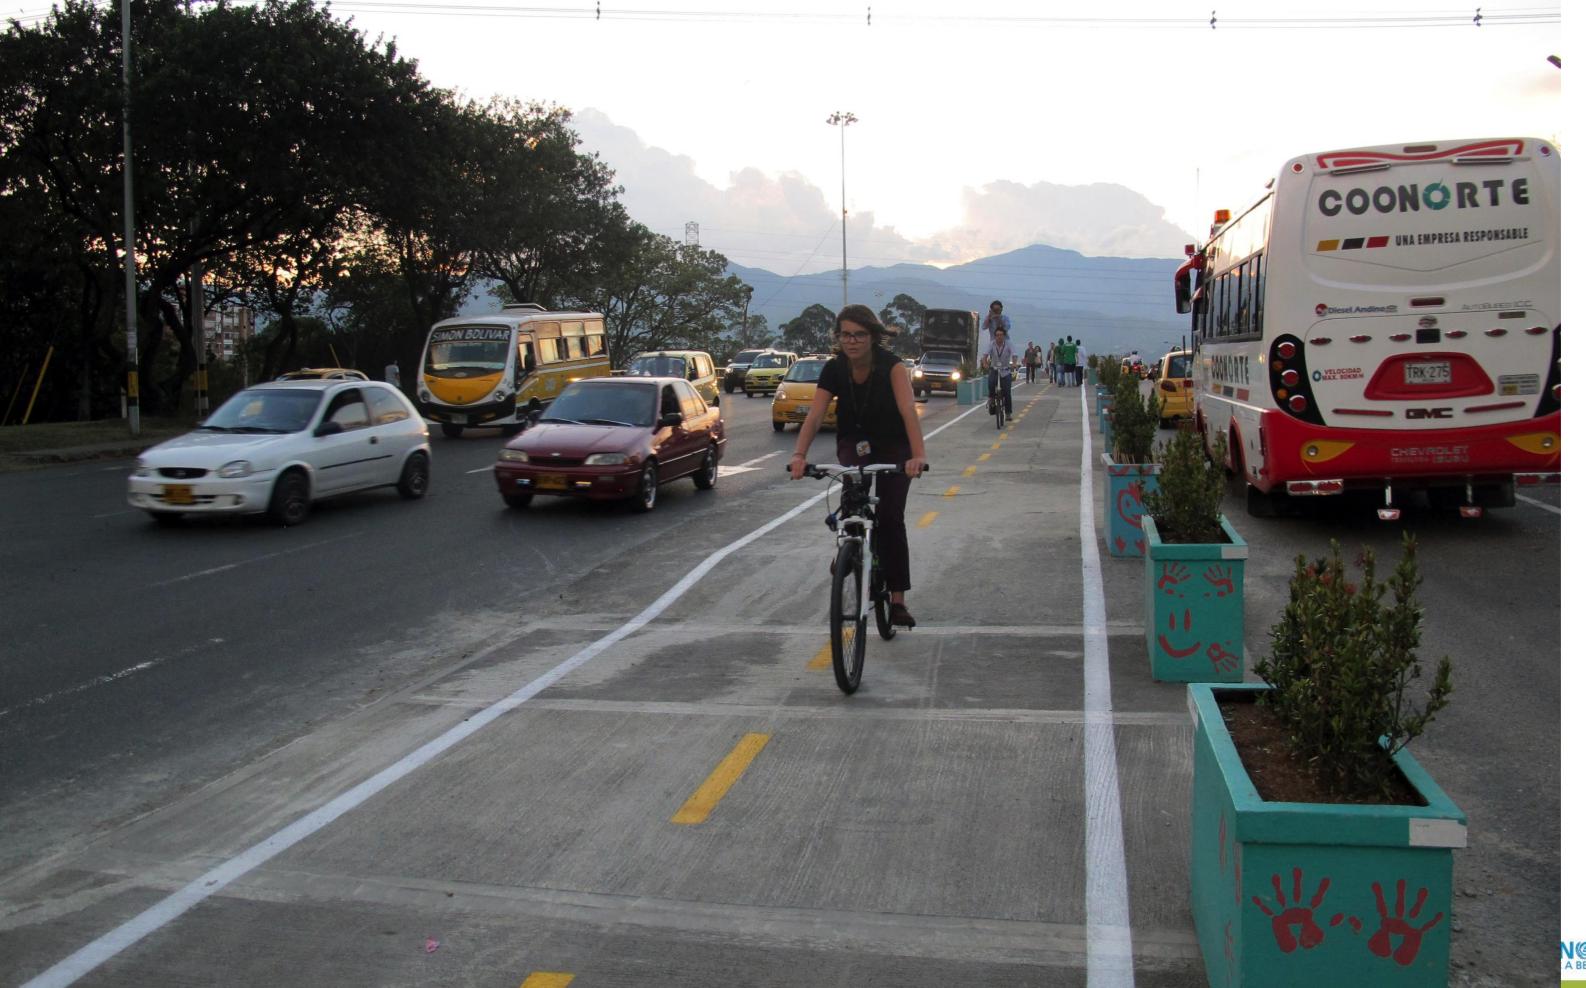

## Medellín Safe Route

# Medellin pilot project for WUF and beyond...?

- Integration: governmental agencies, private sector
- Participation: community painting and expressions
- Equity: road space allocation
- Employment: planter manufacturers
- Inclusion:
- Cobenefits: health, road safety

#### = Safe Route to WUF

#### Before

### Proposed

N@HABITAT

**UN@HABITAT** 