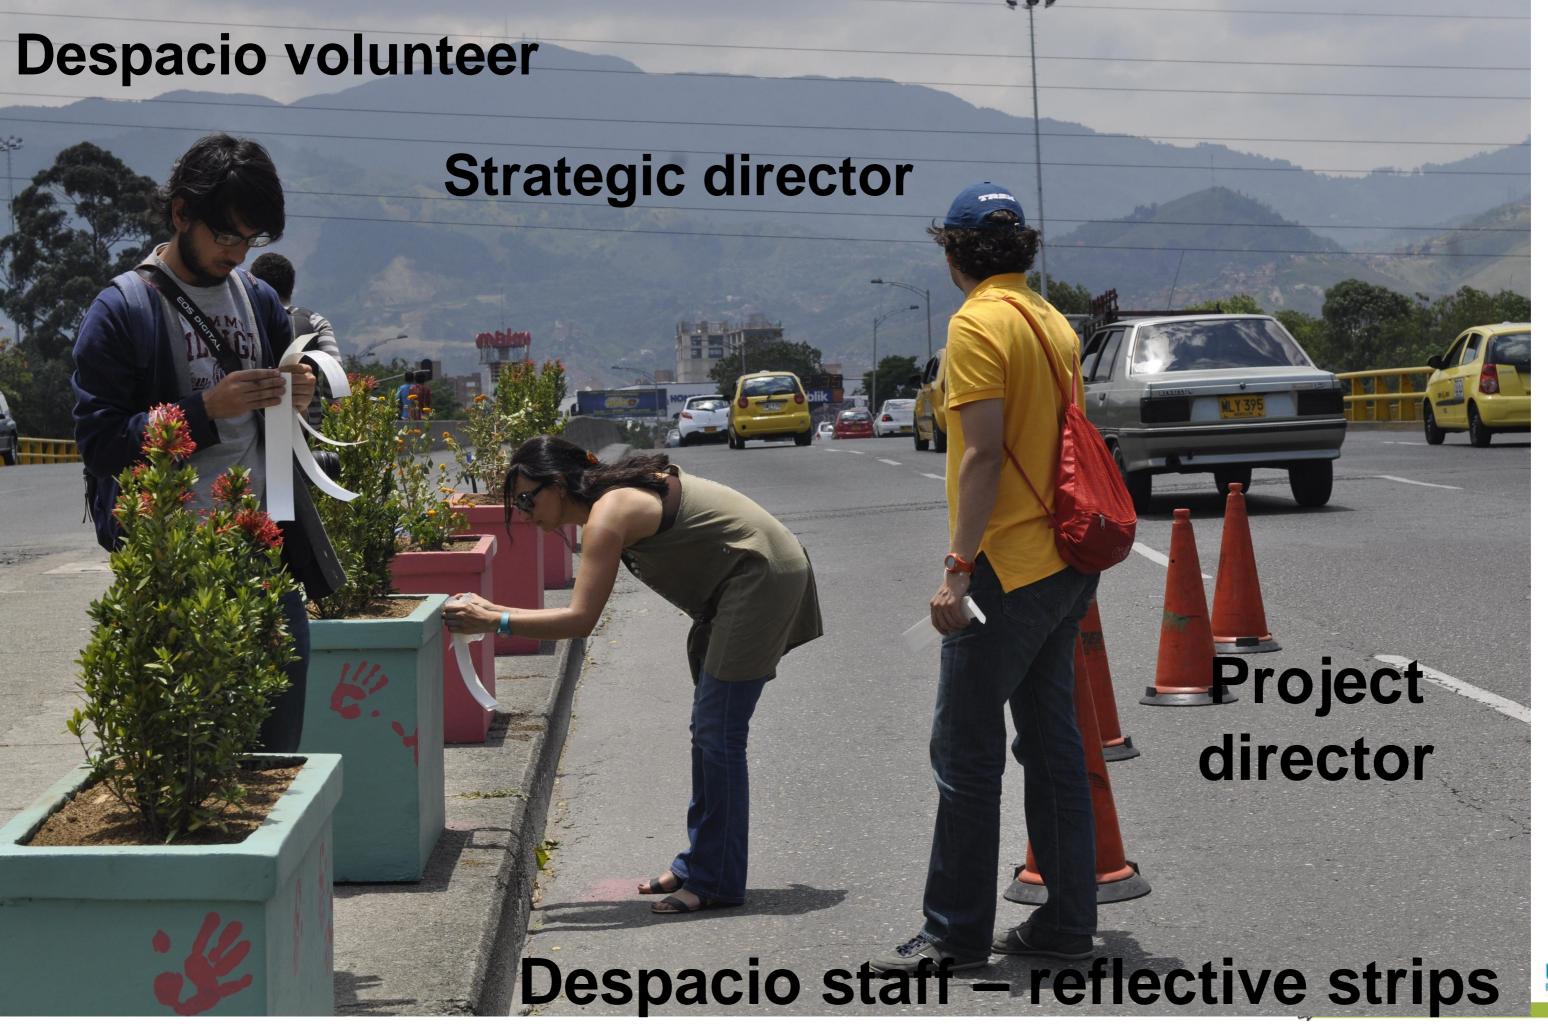

## Medellín Safe Route

# Medellin pilot project for WUF and beyond...?

- Integration: governmental agencies, private sector
- Participation: community painting and expressions
- Equity: road space allocation
- Employment: planter manufacturers
- Inclusion:
- Cobenefits: health, road safety

#### Impacts and Estimates

- 1 ton CO2 reduction during WUF week
- Increased equity from road space reallocation
- Private sector involvement (bike parking)
- Volunteers everywhere (Despacio, AMVA, citizens)
- Integration of governmental agencies
- Generation of employment (planters, flowers)