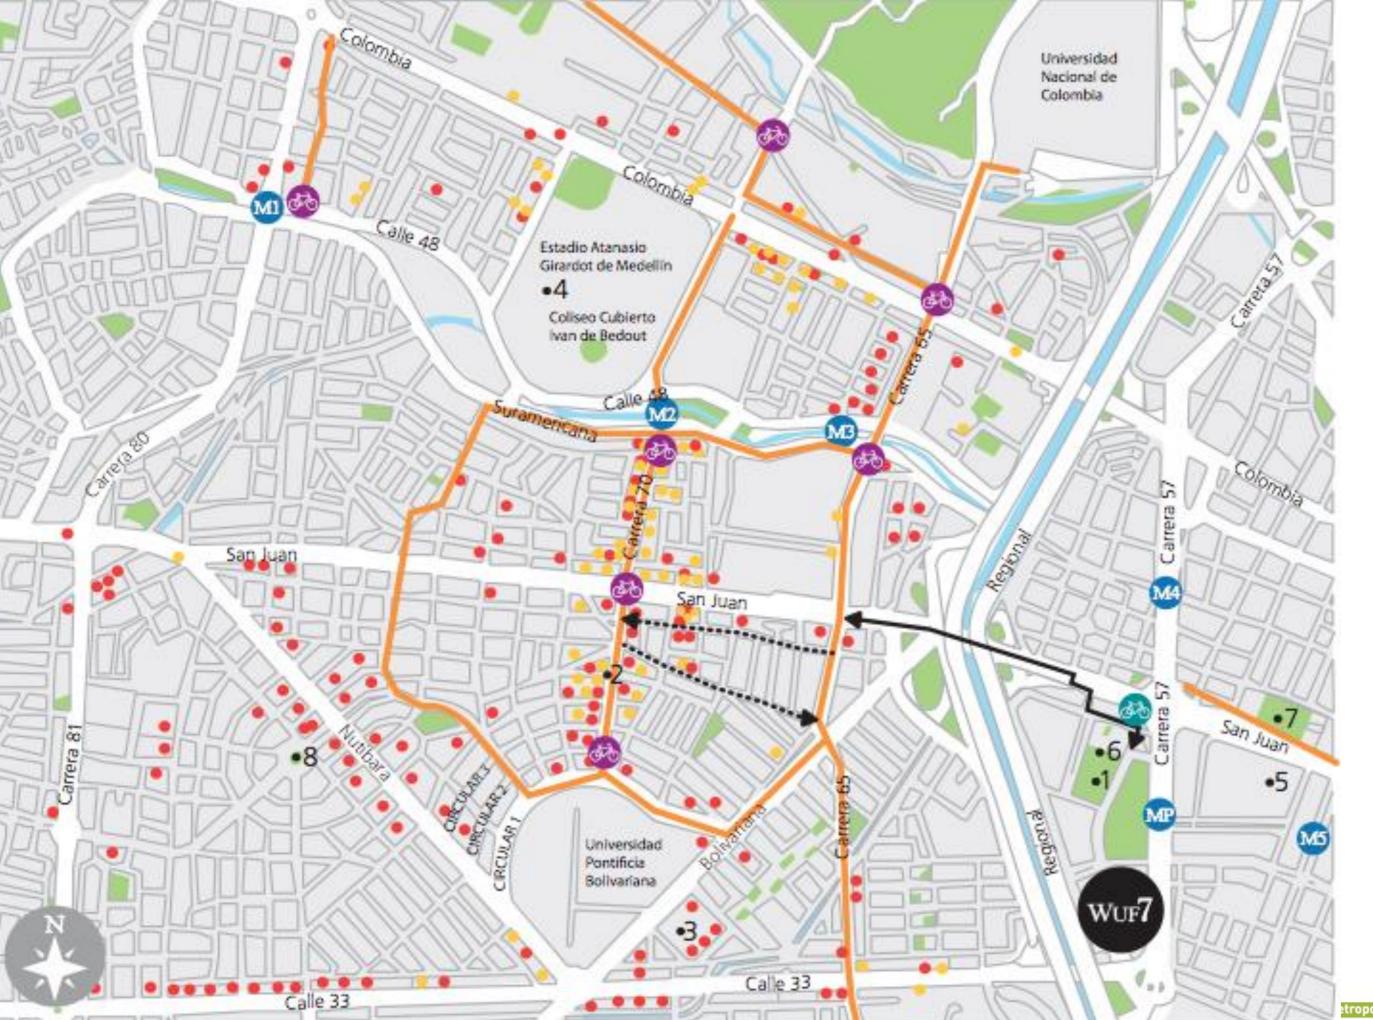

## Medellín Safe Route

#### = Safe Route to WUF

#### Before

### Proposed

N@HABITAT

**UN@HABITAT** 