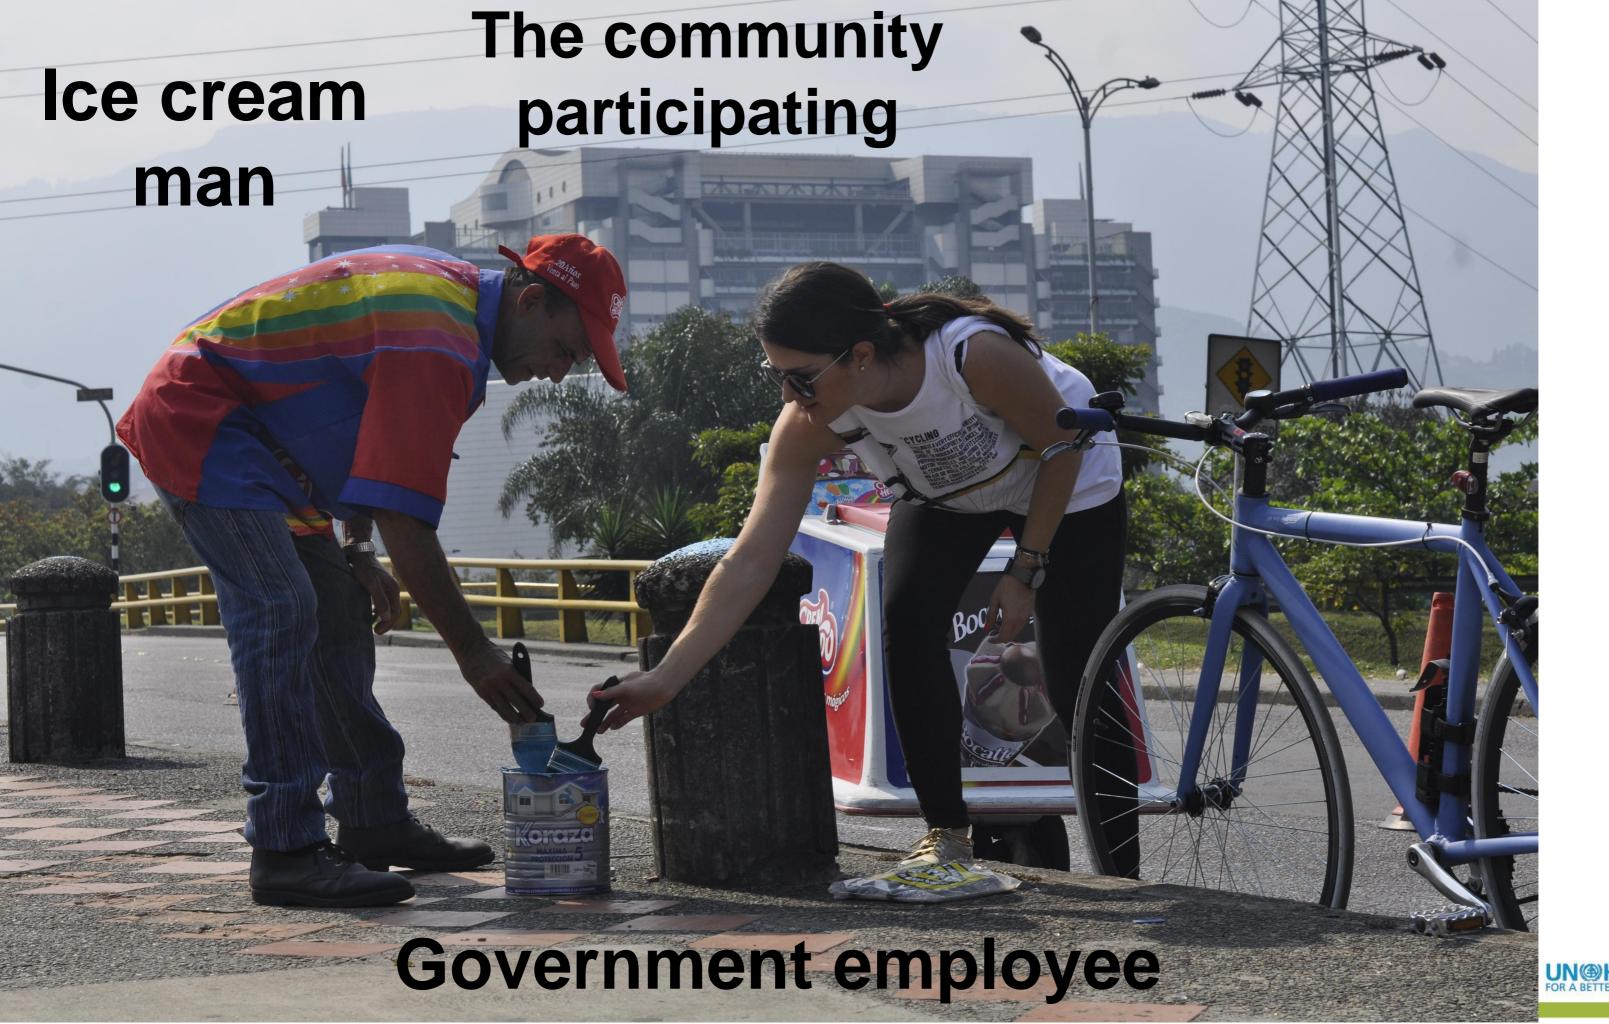

# Medellin pilot project for WUF and beyond...?

- Integration: governmental agencies, private sector
- Participation: community painting and expressions
- Equity: road space allocation
- Employment: planter manufacturers
- Inclusion:
- Cobenefits: health, road safety