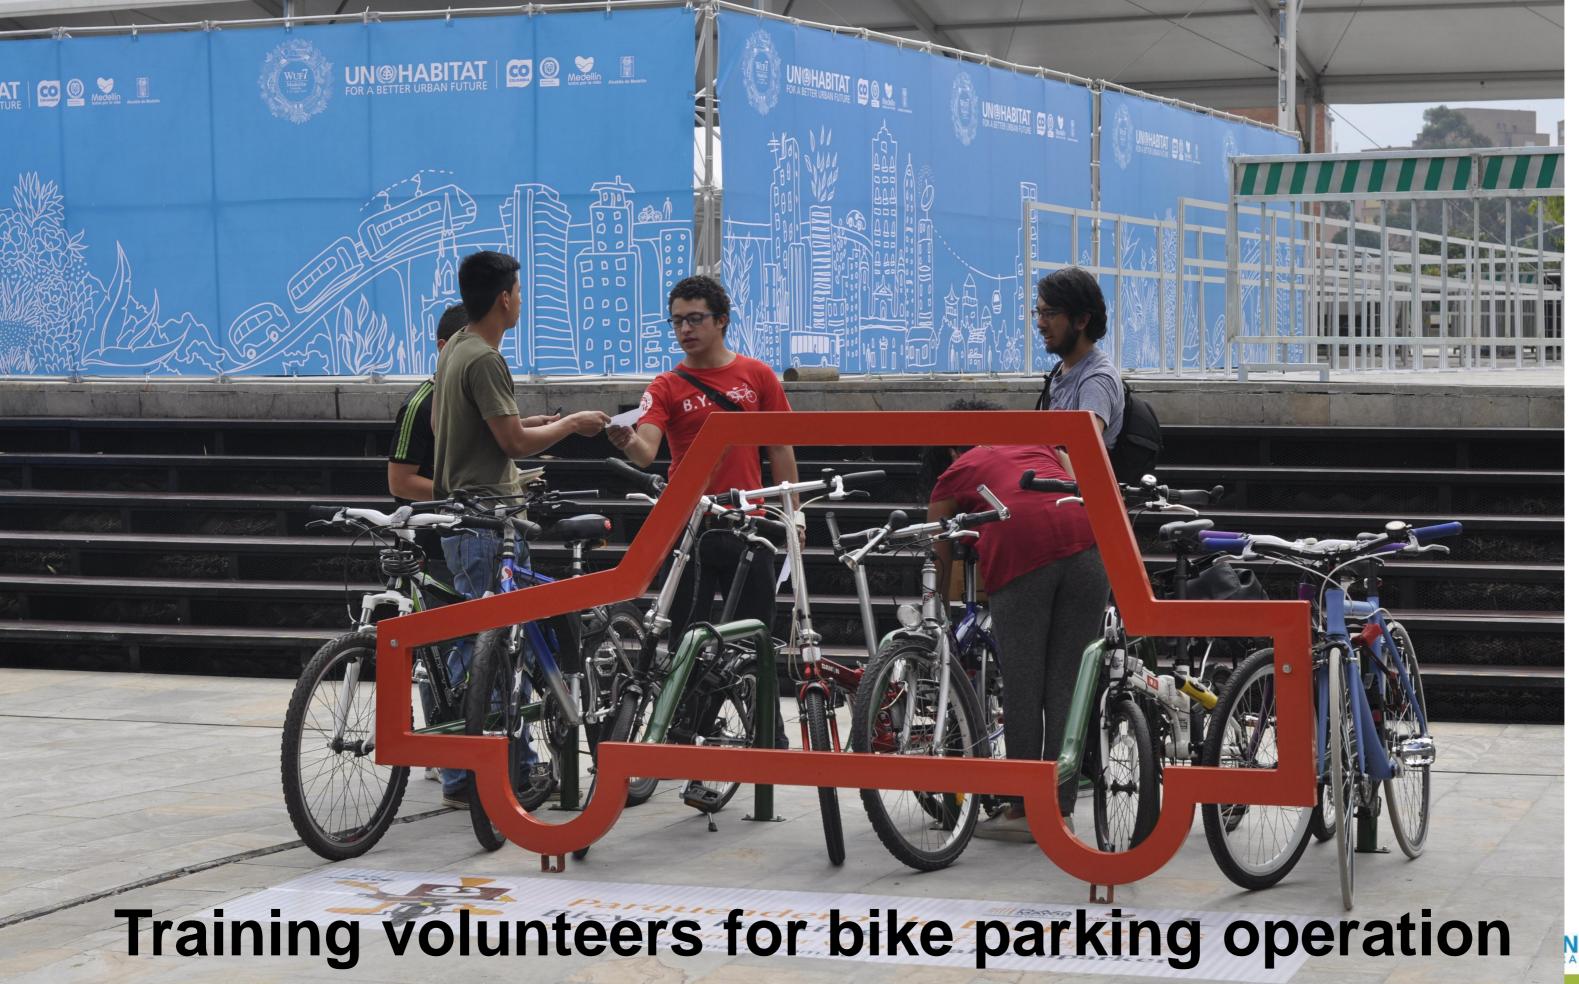

#### Impacts and Estimates

- 1 ton CO2 reduction during WUF week
- Increased equity from road space reallocation
- Private sector involvement (bike parking)
- Volunteers everywhere (Despacio, AMVA, citizens)
- Integration of governmental agencies
- Generation of employment (planters, flowers)