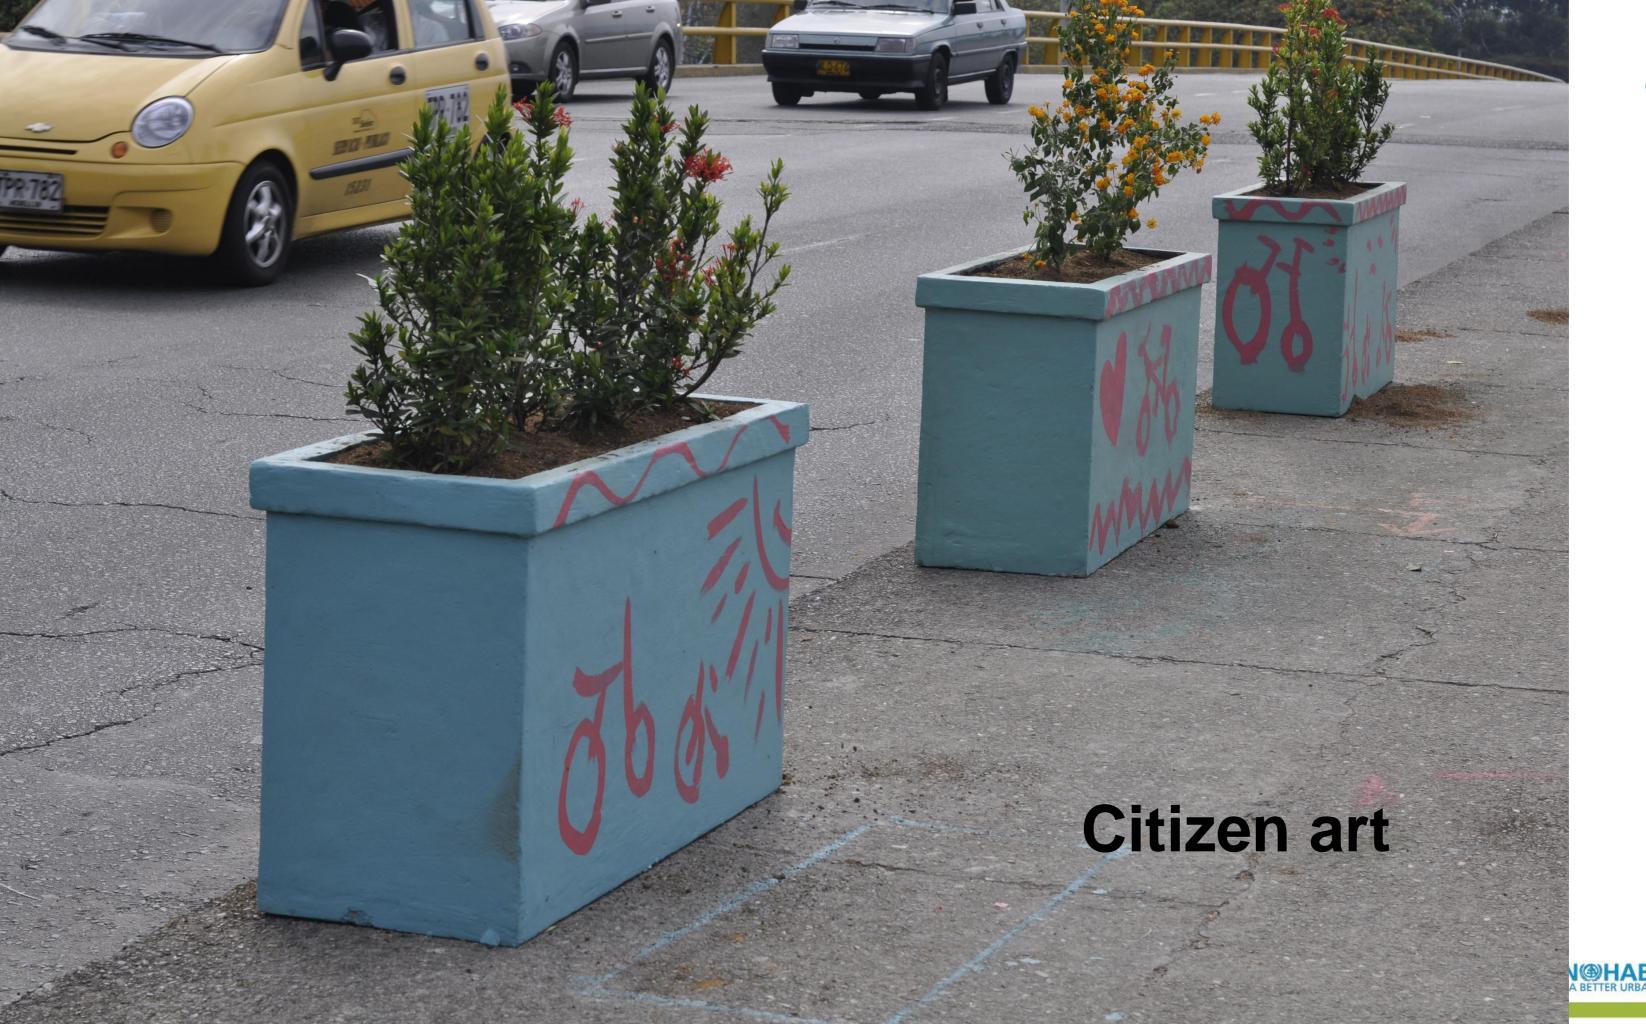

# Medellin pilot project for WUF and beyond...?

- Integration: governmental agencies, private sector
- Participation: community painting and expressions
- Equity: road space allocation
- Employment: planter manufacturers
- Inclusion:
- Cobenefits: health, road safety

#### Impacts and Estimates

- 1 ton CO2 reduction during WUF week
- Increased equity from road space reallocation
- Private sector involvement (bike parking)
- Volunteers everywhere (Despacio, AMVA, citizens)
- Integration of governmental agencies
- Generation of employment (planters, flowers)