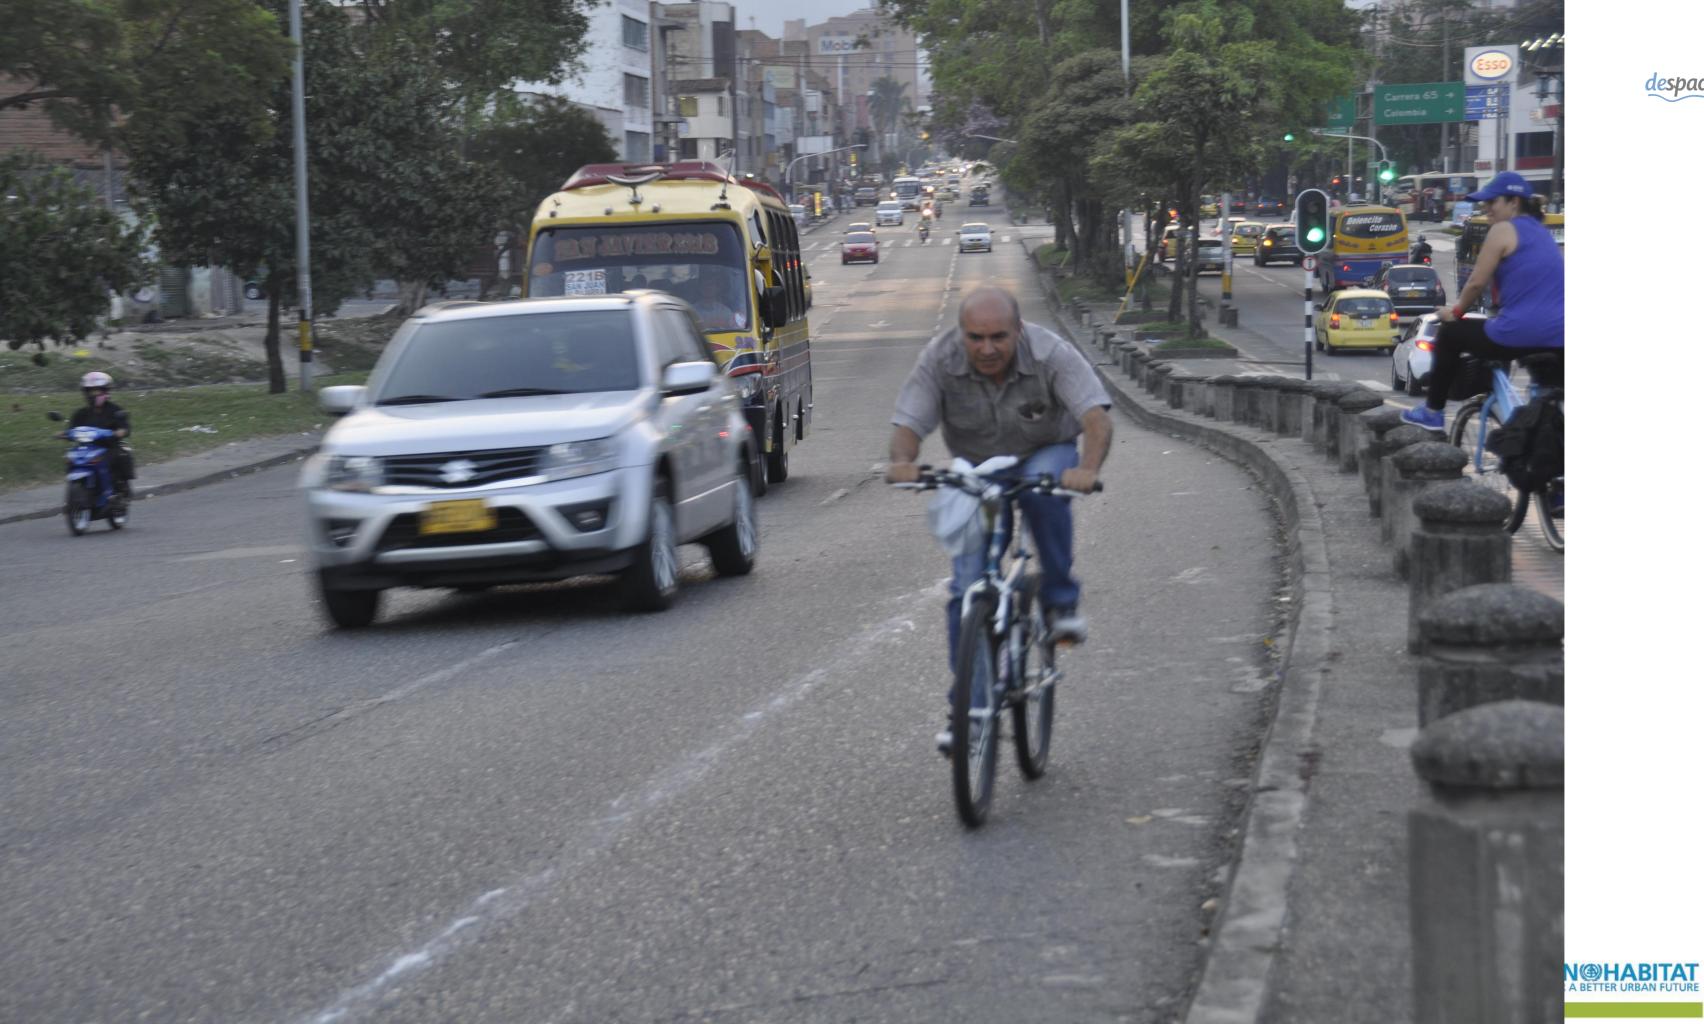

## Medellín Safe Route





# Medellin pilot project for WUF and beyond...?



- Integration: governmental agencies, private sector
- Participation: community painting and expressions
- Equity: road space allocation
- Employment: planter manufacturers
- Inclusion:
- Cobenefits: health, road safety

#### = Safe Route to WUF











#### Before





### Proposed











































N@HABITAT













**UN@HABITAT** 





























































































































#### Impacto de ruta segura en viajes









#### Impacts and Estimates

- 1 ton CO2 reduction during WUF week
- Increased equity from road space reallocation
- Private sector involvement (bike parking)
- Volunteers everywhere (Despacio, AMVA, citizens)
- Integration of governmental agencies
- Generation of employment (planters, flowers)