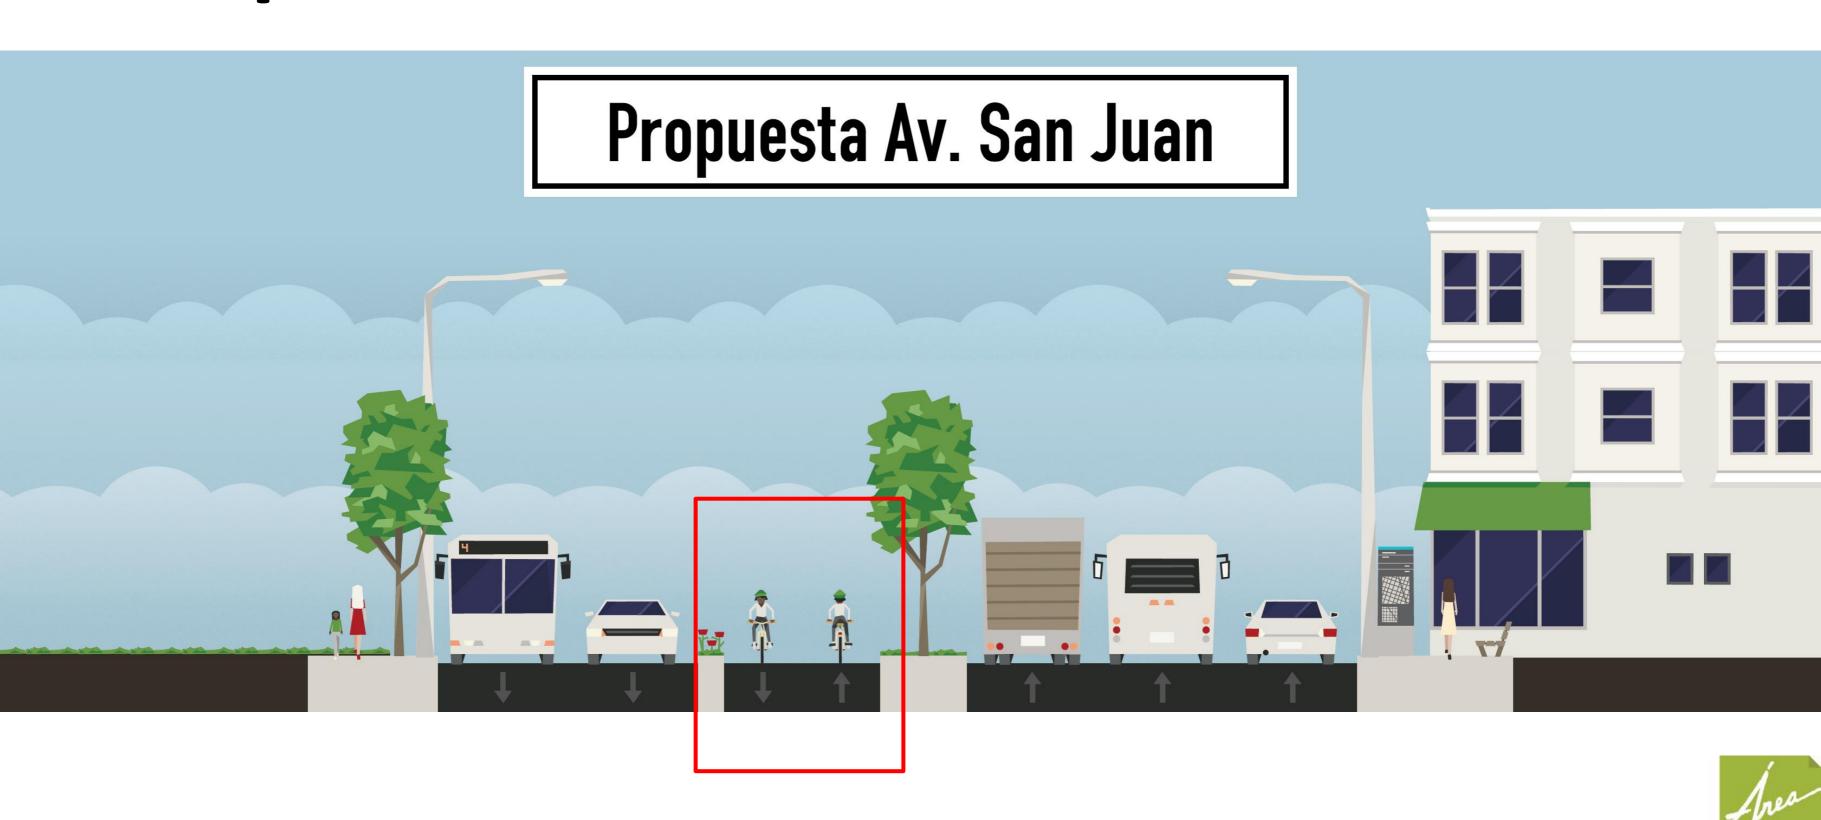

## Medellín Safe Route





# Medellin pilot project for WUF and beyond...?



- Integration: governmental agencies, private sector
- Participation: community painting and expressions
- Equity: road space allocation
- Employment: planter manufacturers
- Inclusion:
- Cobenefits: health, road safety

#### = Safe Route to WUF











#### Before





### Proposed











































N@HABITAT













**UN@HABITAT** 





























































































































#### Impacto de ruta segura en viajes









#### Impacts and Estimates

- 1 ton CO2 reduction during WUF week
- Increased equity from road space reallocation
- Private sector involvement (bike parking)
- Volunteers everywhere (Despacio, AMVA, citizens)
- Integration of governmental agencies
- Generation of employment (planters, flowers)