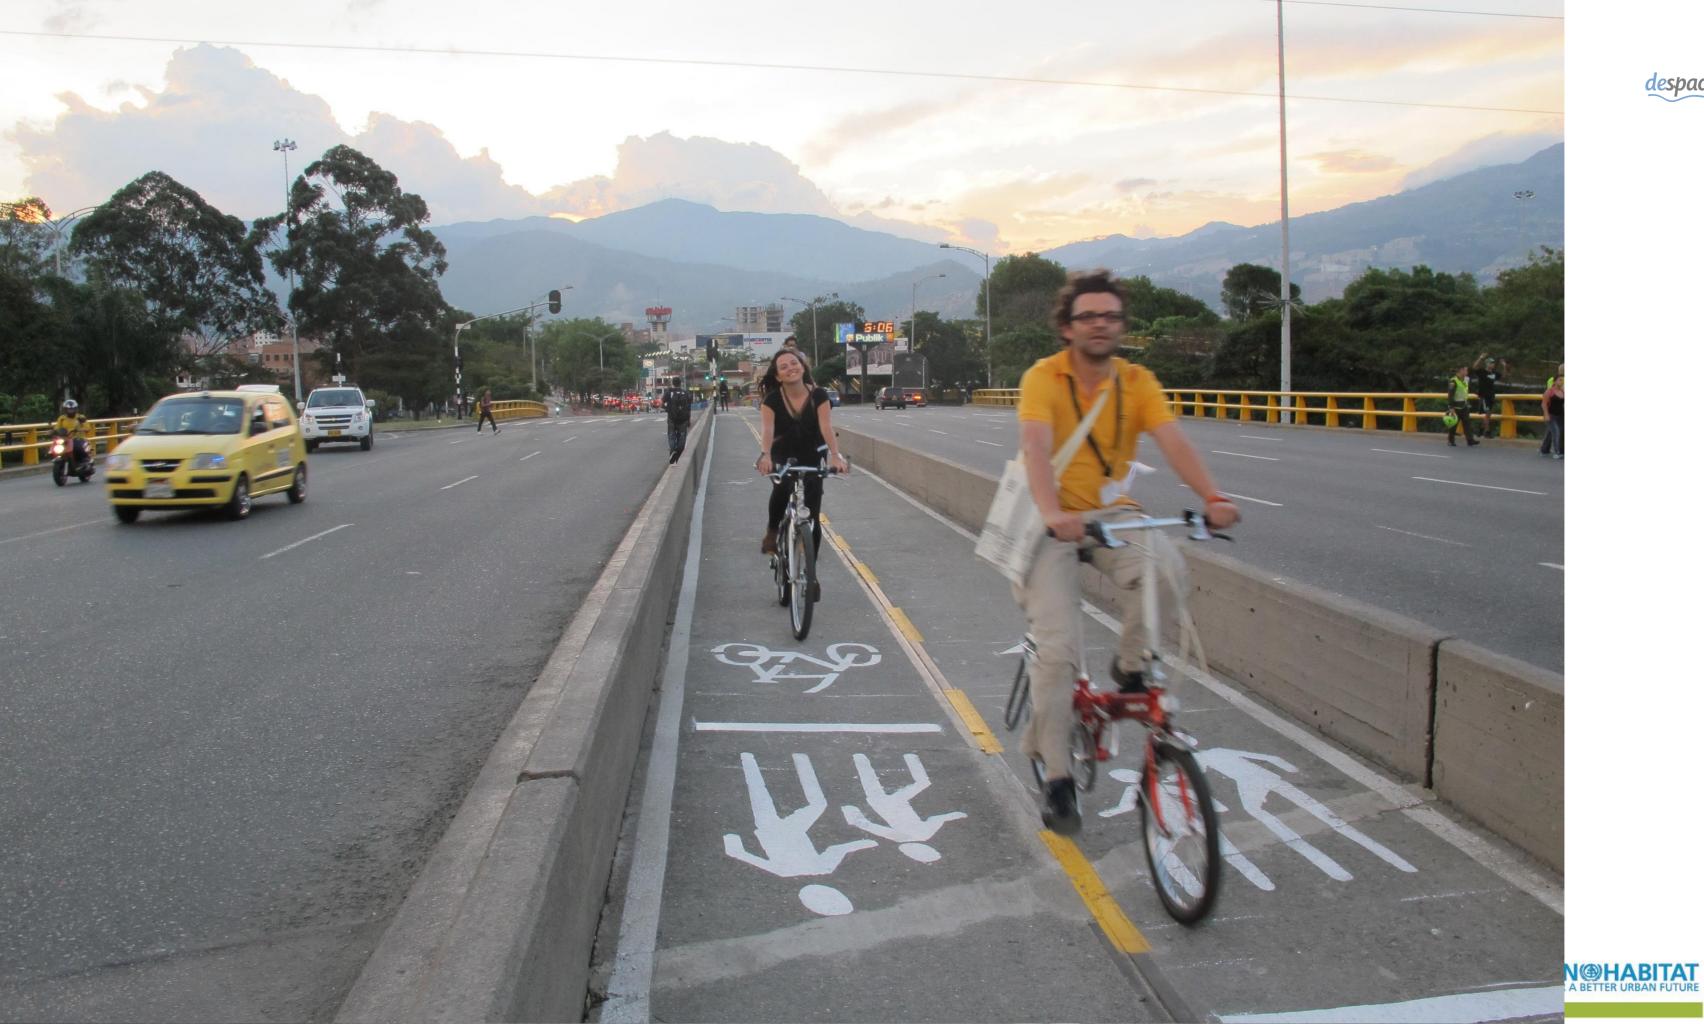

## Medellín Safe Route





# Medellin pilot project for WUF and beyond...?



- Integration: governmental agencies, private sector
- Participation: community painting and expressions
- Equity: road space allocation
- Employment: planter manufacturers
- Inclusion:
- Cobenefits: health, road safety

#### = Safe Route to WUF











#### Before





### Proposed











































N@HABITAT













**UN@HABITAT** 





























































































































#### Impacto de ruta segura en viajes









#### Impacts and Estimates

- 1 ton CO2 reduction during WUF week
- Increased equity from road space reallocation
- Private sector involvement (bike parking)
- Volunteers everywhere (Despacio, AMVA, citizens)
- Integration of governmental agencies
- Generation of employment (planters, flowers)